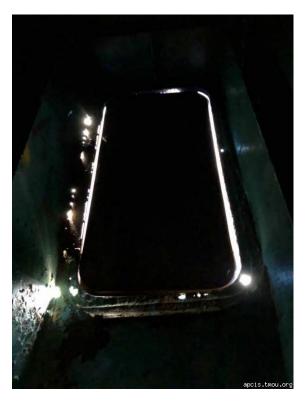

| Nature of deficiency:           | Structural condition: Hull – corrosion-  |
|---------------------------------|------------------------------------------|
|                                 | Ship's forecastle deck plating and       |
|                                 | entrance house into fore peak store were |
|                                 | wasted and holed in many places.         |
| Reason for winning the prize:   | The picture shows the part serious       |
|                                 | rusted hull structure.                   |
| Photo of detainable deficiency: | Yes                                      |