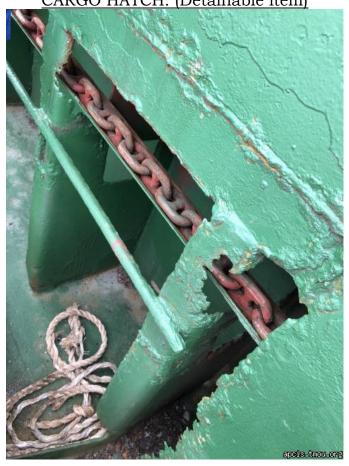

Picture of the ship

Picture of other deficiency: NUMEROUS TRANSVERSE FRAMES AND HATCH COAMING STAYS WERE WASTED SONF THINNED AT BOTH SIDES OF NO.1

CARGO HATCH. (Detainable item)